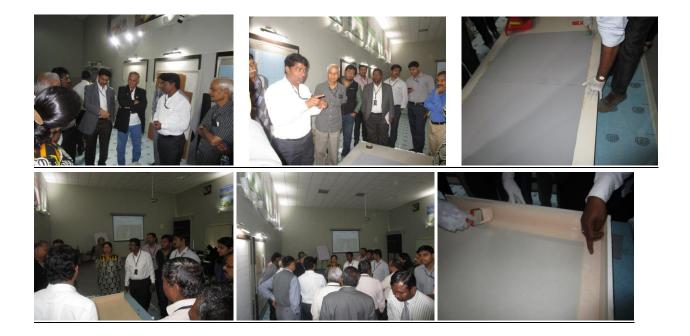

The training gave in depth knowledge on ARDEX ENDURA Company, various latest technology waterproofing systems, Industrial Flooring systems and Repair/ Rehabilitation solutions.

Later half of the time spent on application of selected products and the attendees were very enthusiastic to learn. Many construction Industry professionals tried application of products on their own and felt very happy with the training facility ARDEX ENDURA COMPANY.