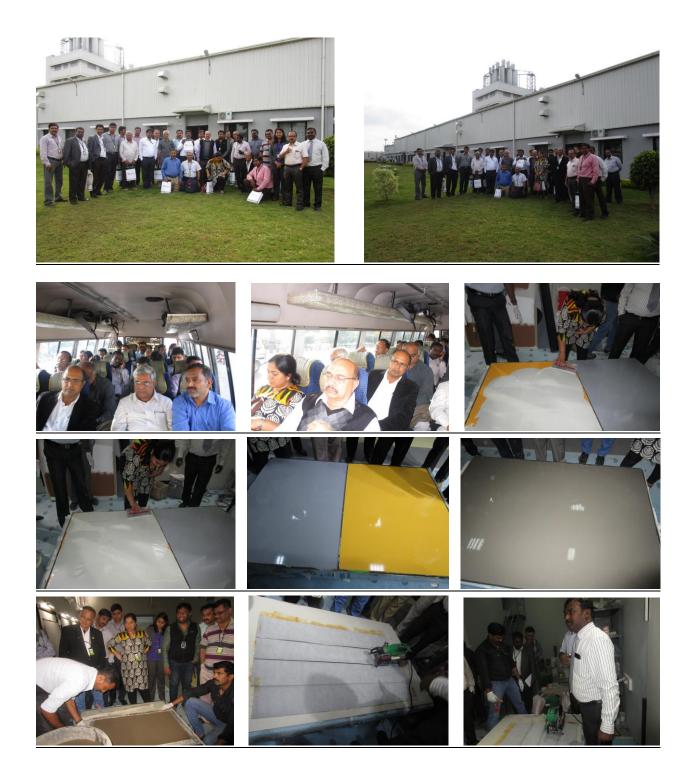

The training gave in depth knowledge on ARDEX ENDURA Company, various latest technology waterproofing systems, Industrial Flooring systems and Repair/ Rehabilitation solutions.

Later half of the time spent on application of selected products and the attendees were very enthusiastic to learn. Many construction Industry professionals tried application of products on their own and felt very happy with the training facility ARDEX ENDURA COMPANY.